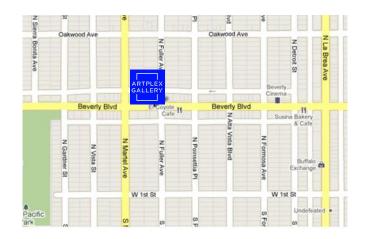

The gallery exhibits original contemporary art ranging in a variety of media.

Artplex is located west of La Brea within a few minutes of the 10 Freeway and just east of The Grove Shopping Center in an attractive retail area filled with galleries, high end home décor stores, restaurants and specialty shops. Enjoy your special event inside our gallery surrounded by stunning local and international art.